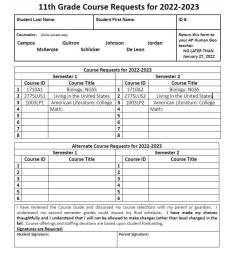

## 11th Grade Required Course for 2023-2024

| Required Course                           | Course Code |
|-------------------------------------------|-------------|
| Eng 5-6: American Literature: Writing 115 | 1003RW      |
| Biology: NGSS                             | 1710        |
| Living in the United States               | 2775LUS     |